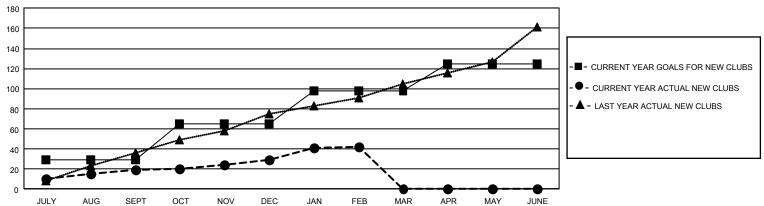

| 19        | 19            | JULY/AUG/SEPT         | 945                    | 1,443                   | 1,210                                              |
| OCT/NOV/DEC           | 108           | 10        | 72            | OCT/NOV/DEC           | 1140                   | 1,860                   | 3,528                                              |
| JAN/FEB/MAR           | 99            | 13        | 8             | JAN/FEB/MAR           | 1040                   | 1,499                   | 654                                                |
| APR/MAY/JUNE          | 81            | 0         | 0             | APR/MAY/JUNE          | 872                    | 0                       | 0                                                  |

#### GOALS AND ACTUAL NEW CLUBS CUMULATIVE



## GOALS AND ACTUAL MEMBERS CUMULATIVE



| DROPPED CLUBS: 99          |                         | 798 CLUBS OF 1,553 ADDED 1 OR<br>MORE NEW MEMBERS | GENDER DISTRIBUTION  MALE 20,469 (59.21%)                             |                                            |  |
|----------------------------|-------------------------|---------------------------------------------------|-----------------------------------------------------------------------|--------------------------------------------|--|
| DROPPED MEMBERS DECEASED   | 114                     |                                                   | FEMALE  NON BINARY  PREFER NOT TO ANSWER                              | 14,086 (40.74%)<br>2 (0.01%)<br>15 (0.04%) |  |
| CLUB CANCELLED OTHER TOTAL | 1,705<br>3,573<br>5,392 | CLICK HERE F