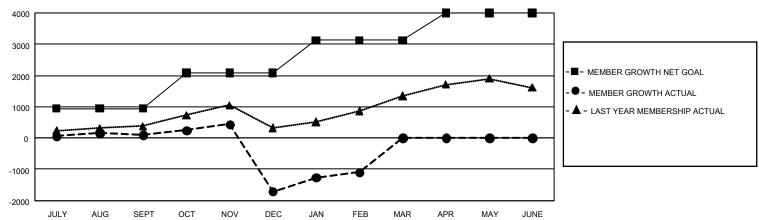

## GOALS AND ACTUAL MEMBERS CUMULATIVE

| DROPPED CLUBS: 99          |                         | 798 CLUBS OF 1,553 ADDED 1 OR<br>MORE NEW MEMBERS | GENDER DISTRIBUTION  MALE 20,469 (59.21%)                             |                                            |  |
|----------------------------|-------------------------|---------------------------------------------------|-----------------------------------------------------------------------|--------------------------------------------|--|
| DROPPED MEMBERS DECEASED   | 114                     |                                                   | FEMALE  NON BINARY  PREFER NOT TO ANSWER                              | 14,086 (40.74%)<br>2 (0.01%)<br>15 (0.04%) |  |
| CLUB CANCELLED OTHER TOTAL | 1,705<br>3,573<br>5,392 | CLICK HERE FOR CUMULATIVE MEMBERSHIP DATA         | TOTAL FAMILY UNIT MEMBERS 4,160 FAMILY MEMBERS PAYING HALF 2,390 DUES |                                            |  |